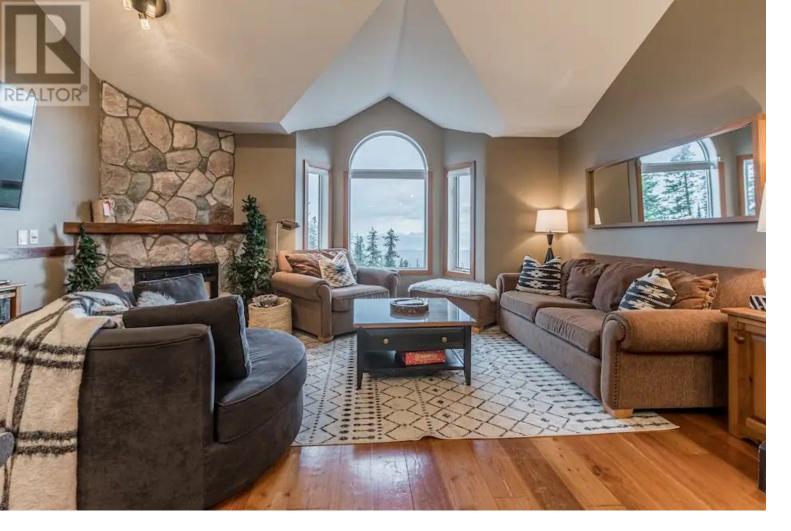

## 225 Kettle View Road 407 Big White British Columbia

This top-floor mountain retreat is not only a perfect getaway but also a fantastic rental opportunity. Featuring 4 bedrooms, a cozy family room, and a versatile loft that can serve as a 5th bedroom or second family room, it comfortably sleeps 10+. With 2 baths and 1,1584 sq. ft. of fully furnished, beautifully appointed space, it comes with no rental restrictions, making it ideal for generating income. Located in the highly sought-after Chateau on the Ridge, it offers ski-in/ski-out access and breathtaking views of the ""Perfection"" ski run and the Monashee Mountains. The open layout has all bedrooms on the main level, with two that can be closed off for separate rental income, each with its own private entry. Rustic hardwood flooring throughout the main living areas and slate floors in the skier-friendly foyer add to its charm. Plus, from your living room window, you can check out the Ridge Rocket lift line, enhancing its appeal to both guests and renters alike. (id:6769)