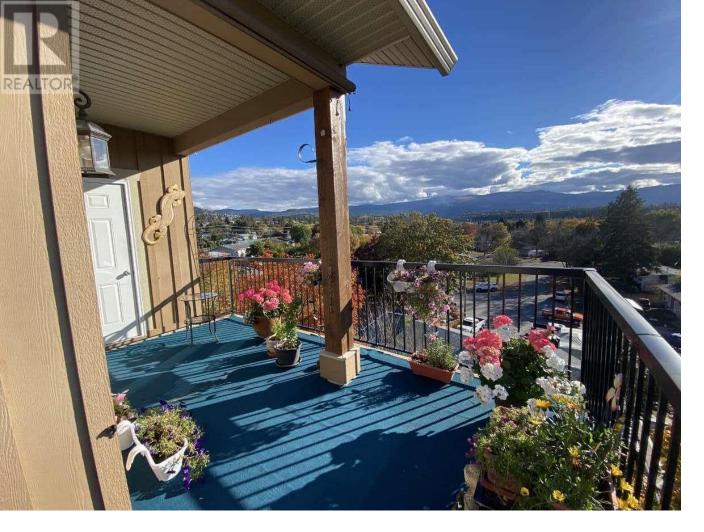

## 250 Hollywood Road 407 Kelowna British Columbia

\$495,000

For more information, please click Brochure button. Bright & Spacious Top-Floor Corner Condo with Stunning 180 degree Views. Welcome to this beautifully bright and expansive top-floor 2 bedroom, 2 bathroom corner unit offering 1,270 sq ft of open-concept living. Enjoy breathtaking panoramic views—from Kirchner Mountain across the cityscape, with sightlines stretching from Mount Boucherie to Dilworth Mountain. This thoughtfully designed home features a generous layout with seamless flow between the living, dining, and kitchen areas, perfect for both relaxing and entertaining. A large in-suite storage room offers flexibility as a home office, hobby space, or additional pantry, while the spacious balcony includes outdoor storage and is fitted with a Phantom screen door for breezy summer evenings. Located in the sought-after & family-friendly Hollywood Station, this well-maintained, professionally managed building boasts secure underground parking, two elevators, and only four floors—creating a quiet, comfortable, and community-oriented atmosphere. Nestled above three quiet cul-de-sacs with no through traffic, the condo enjoys peace & privacy on the back corner of the building. You're just minutes from schools, shops, public transit, major highways, and only 15 minutes to Kelowna International Airport, 45 minutes to Big White Ski Resort, & 20 min to Okanagan Lake beaches. Move-in ready, beautifully maintained, and ideally located—this is elevated condo living at its best. (id:6769)