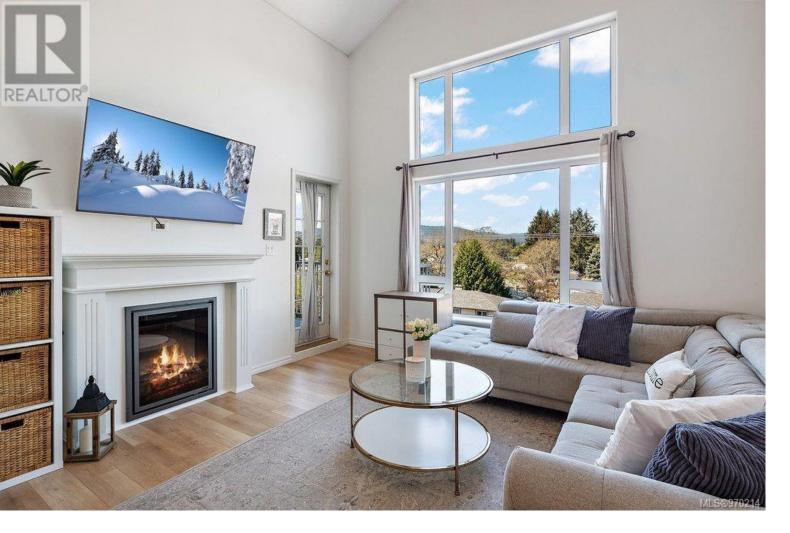

## 2823 Jacklin Road 407 Langford British Columbia

This beautiful and chic top floor condo, spread over two levels, offers a unique townhouse alternative in a modern building. With over 1150 sq ft of living space, this is one of the most spacious homes in the building. Located in the heart of Langford, within walking distance to all the vibrant downtown hotspots. Featuring vaulted ceilings, a large loft (currently a third bedroom), and a spacious master suite. Recent updates include kitchen cabinets, top-of-the-line appliances, quartz countertops, laminate flooring, carpet and underlay, new vanities and toilets in both bathrooms, a newer washer/dryer. Enjoy the cozy electric fireplace and spacious deck accessible from the living room and both bedrooms, perfect for BBQing, relaxing, and enjoying sunsets. Metro Park Plaza is a well-run family and pet friendly strata complex. This home comes with one parking space and separate storage. Come see today! (id:6769)