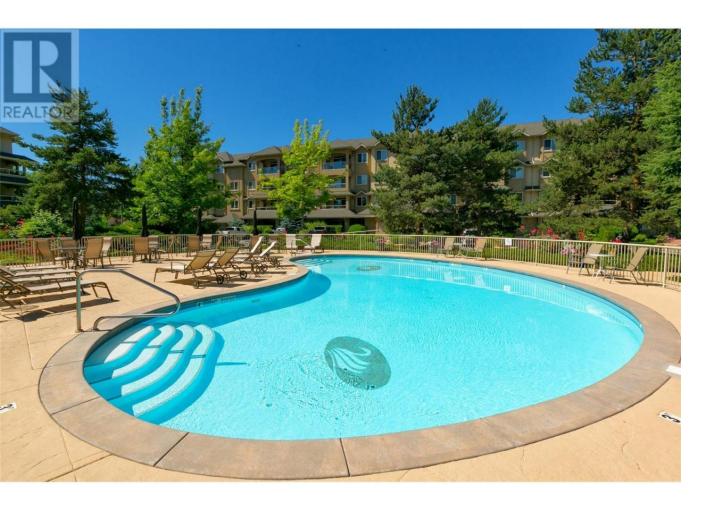

## 1960 Enterprise Way 408 Kelowna British Columbia

\$474,900

TOP FLOOR! Enjoy stunning mountain views and the soothing sounds of Mill Creek from your spacious, covered balcony. This 2-bed, 2-bath condo offers a fantastic split-bedroom layout, featuring engineered hardwood floors, double closets in the primary bedroom, and a newer air conditioner. Benefit from gas included in your strata fee while you stay cozy by the gas fireplace or enjoy endless BBQs in the summer. Meadowbrook is highly sought after for its resort-like atmosphere. Whether you prefer lounging poolside in the sun or sharing laughs over a game of pool with friends in the newly remodeled clubhouse, this is the perfect place to call home. Amenities include three guest suites—one conveniently located in the building—with low nightly rates. Centrally located, Meadowbrook is just a stone's throw from transit, shopping, recreation, and the rail trail. (id:6769)