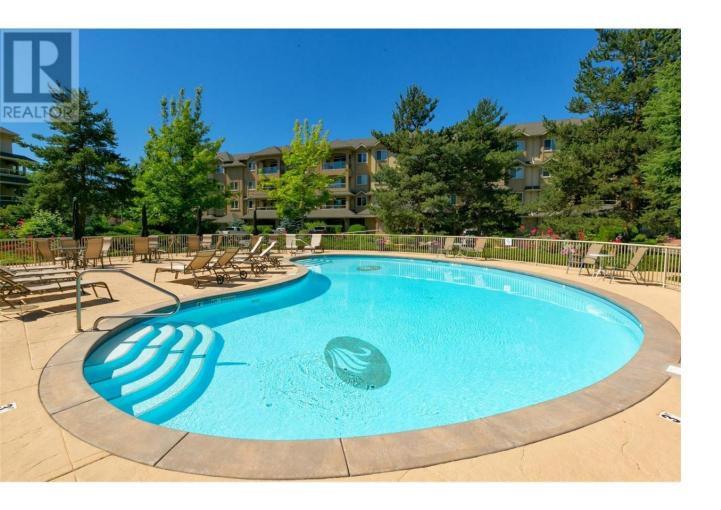

## 1960 Enterprise Way 408 Kelowna British Columbia

\$464,900

TOP FLOOR! Enjoy stunning mountain views and the soothing sounds of Mill Creek from your spacious, covered balcony. This 2-bed, 2-bath condo offers a fantastic split-bedroom layout, featuring engineered hardwood floors, double closets in the primary bedroom, and a newer air conditioner. Benefit from gas included in your strata fee while you stay cozy by the gas fireplace or enjoy endless BBQs in the summer. Meadowbrook is highly sought after for its resort-like atmosphere. Whether you prefer lounging poolside in the sun or sharing laughs over a game of pool with friends in the newly remodeled clubhouse, this is the perfect place to call home. Amenities include three guest suites—one conveniently located in the building—with low nightly rates. Centrally located, Meadowbrook is just a stone's throw from transit, shopping, recreation, and the rail trail. (id:6769)