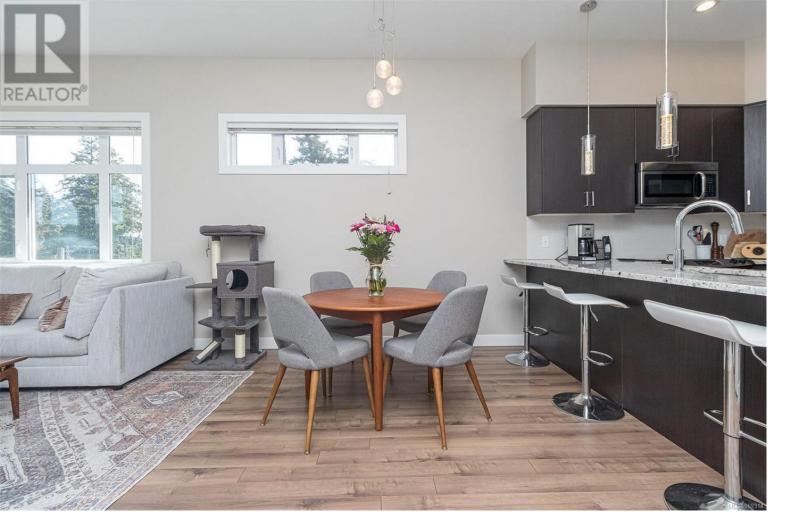

## 2655 Sooke Road 408 Langford British Columbia

\$459,900

Bright, clean, modern, top floor, corner unit, 1 bedroom and DEN in a great location! High ceilings, lots of windows, sleek kitchen with stainless steel appliances, semi open concept with plenty of room for a dining room table. Good size living room and large covered patio where you can relax and enjoy a cool beverage or just get some fresh air. The bonus den area is perfect if you need a work from home space, a study area or just extra room. Good size primary bedroom featuring high vaulted ceilings which are an added bonus and add to the character of this condo. Complete with in suite laundry and newer hot water tank- this condo has it all! Centrally located, walking distance to Glen Lake, Starbucks ,movie theatres and a variety of restaurants. Great access to the GALLOPING GOOSE/ Bus Stop for the Green Commuter! Included with this gem is a designated parking space, separate storage unit and bike storage. Easy to show and move-in ready. Rentals and pets welcomed! (id:6769)

Bathroom 4-Piece Balcony 13 ft X 9 ft Primary Bedroom 10 ft X 13 ft Living room 14 ft X 14 ft

Dining room 13 ft X8 ft Kitchen 9 ft X 8 ft Den 8 ft X 7 ft Entrance 7 ft X 5 ft

Listing Presented By:

Originally Listed by: Pemberton Holmes - Cloverdale