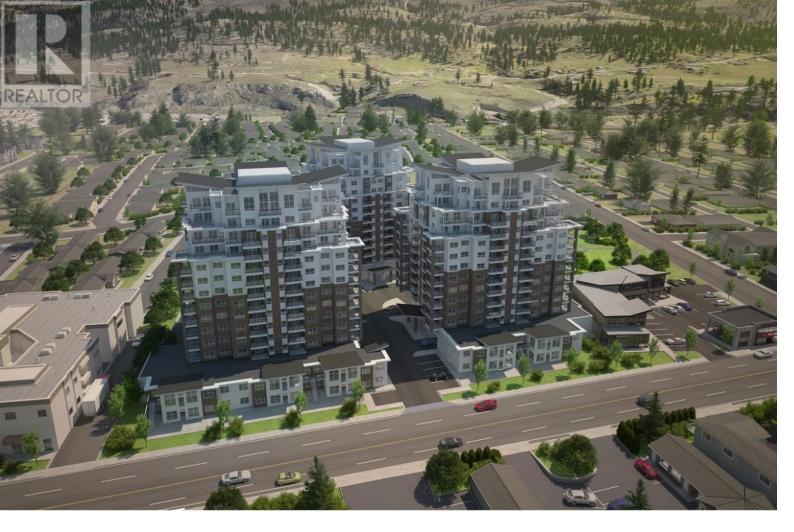

## 3362 SKAHA LAKE Road 408 Penticton British Columbia

ŞƏZƏ,UUU

Skaha Lake Towers, Phase 3: BRAND NEW & under construction, steel & concrete condos just a few blocks to Skaha Lake & parks! With completion in 2024, now is the time to pick your condo & choose from a selection of finishing colors & upgrade options. Every unit comes with a parking stall, a storage locker, window coverings and all six appliances. This 2 bedroom 2 bathroom plus den east facing unit is 1183 sqft. This unit has Eastern views and gets morning sun. The decks are totally private, and covered. The unit has 2 decks, lots of windows and an efficient open concept floor plan throughout the kitchen, living room and dining room. There is a gas fireplace, gas fired hot water-on-demand, and forced air heating and cooling. There are several different finishing options to choose from including a list of upgrades. The building will have a recreation room, 2 hot tubs and bike lockers. Price includes the net GST. Call today for more details . (id:6769)