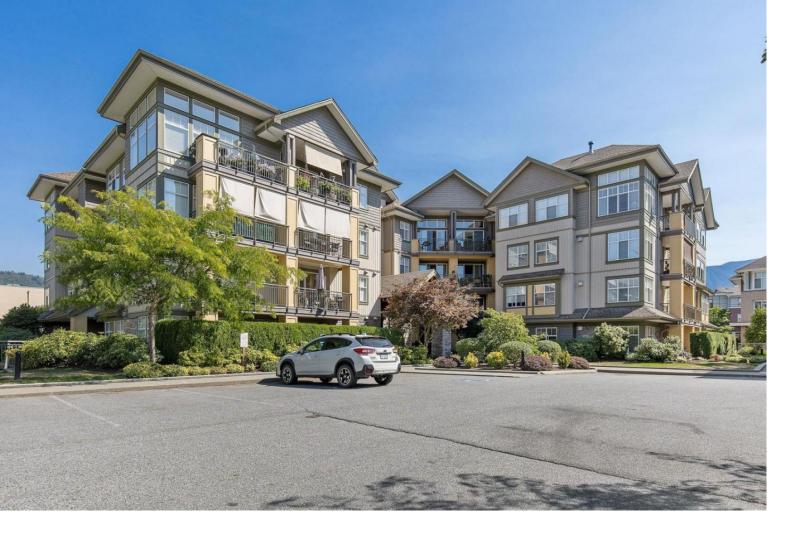

## 45595 TAMIHI Way 408B Chilliwack British Columbia

\$614,900

Welcome to the Penthouse suite, at the most highly sought after building in Garrison Crossing "The Hartford"! This almost 1000sf unit features 2 bed, 2 bath plus Den area, with a 12ft vaulted ceiling and large windows to allow for an abundance of natural light. Main living area boasts BEAUTIFUL engineered hardwood flooring, a cozy gas fireplace and in suite AC Heat pump. The kitchen is nicely finished w/shaker cabinets & stainless steel appliances. Enjoy a coffee on your oversized balcony with majestic views of Mt. Cheam! Short walk to the shops, restaurants and the Leisure Centre in Garrison Village or a take a bike ride to Rotary Trail along the Vedder River. \* PREC - Personal Real Estate Corporation (id:6769)