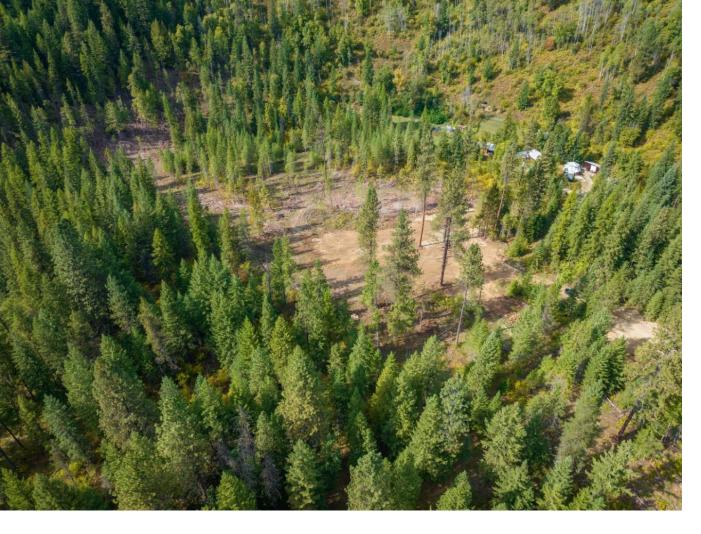

## 4095 KRESTOVA LOWER ROAD Crescent Valley British Columbia

\$389,900

Amazing opportunity right in the heart of Crescent Valley! Looking for the perfect property to build your dream home? Look no further! 4095 Krestova Lower Road will check all the boxes. This property offers extreme privacy and is just over 8 acres. There is power and a well located at the building site. The well has been recently tested and is producing 15gpm. There was just recently a brand new road put in to access the property through a legal easement. This property is ready to be developed! The location is incredibly central, only 25 minutes to Nelson or Castlegar. (id:6769)