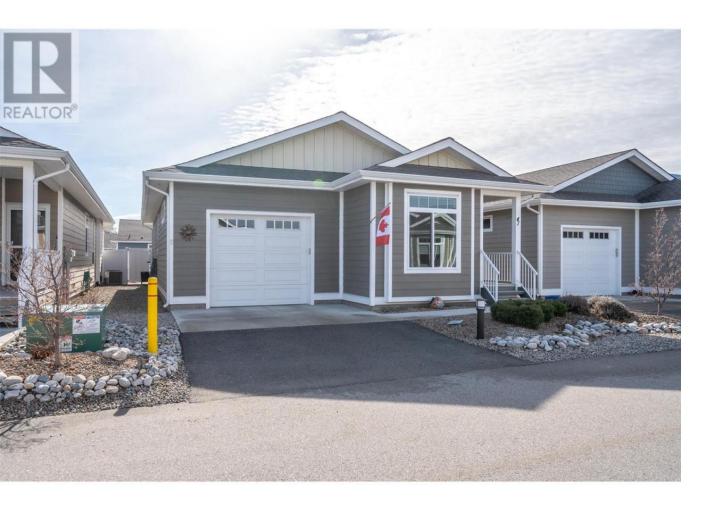

## 351 Warren Avenue 41 Penticton British Columbia

\$599,900

Affordable and centrally located one level rancher in one of Penticton's most sought out developments in The Bow. Open concept, bright kitchen with large island, gas stove, stainless steel appliances, backsplash and new flooring in main living space and new tile in the bathrooms. Living room has electric built in fireplace and dining room area with easy access to the lovely, covered deck. Lots of windows and high ceiling provide lots of light in the main living space. The large master bedroom has a walk-in closet with closet organizers and 4-piece ensuite. There is a 2nd bedroom as well as a 4-piece main bathroom. Fully fenced low maintenance yard, single car garage w/EV charger and clubhouse and outdoor patio for residence to share. This home is move in ready, in a great location and is a short walk to transit, parks and Cherrylane Mall. Pets allowed with park approval, no age restriction no short-term rentals. Contingent to assignment of the lease. Land lease in place until 2166. (id:6769)