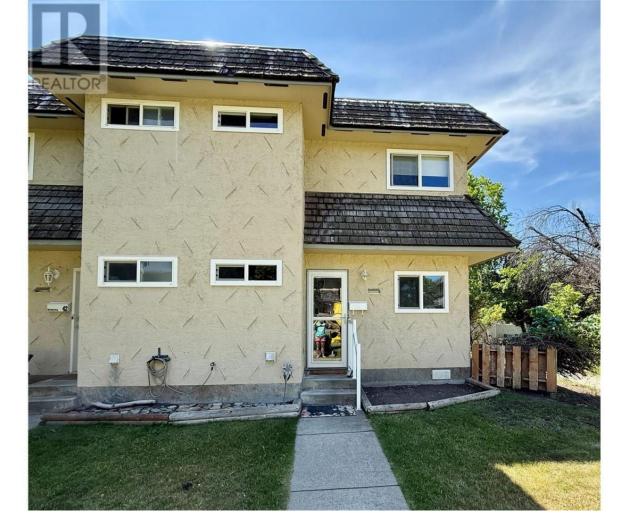

## 45 Green Avenue 41 Penticton British Columbia

\$349,900

This two-storey townhouse, situated in the south end of town, located in a family-friendly complex has a private, fully fenced South facing backyard--ideal for relaxation and outdoor enjoyment. On the main floor, you'll find a galley kitchen open to the large open-concept living and dining area. Patio doors provide easy access to the backyard space. Additionally, the main level features a convenient 2-piece bathroom with laundry. Upstairs you'll find three cozy bedrooms and a well-appointed 4-piece bathroom. The complex permits one cat and is a welcoming community free from age restrictions. Perfect for couples or young families, the townhouse offers easy proximity to essential amenities including schools, shopping centres, public transit, and recreational facilities. A monthly strata fee of \$390 covers maintenance, management, water, trash, and sewer services. (id:6769)