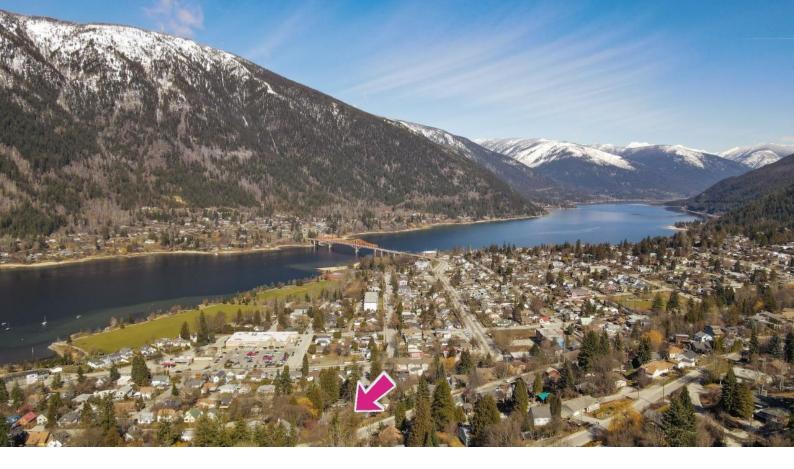

## 41 DOUGLAS ROAD Nelson British Columbia

What a view! There are not many view lots like this in Nelson, BC! Enjoy the breathtaking water view of the Kootenay arm and the iconic big orange bridge. Superb location! Walking and biking distance to Nelson's downtown core, schools, brew pubs and grocery stores as well as Gyro and Lakeside park. This property has multiple building options. A new zoning bylaw that will allow the construction of a 4-plex on this property is currently being considered by city council. Although building your dream house with this amazing view lot would be another wonderful option. Consult with City Planning for alternatives. Call your realtor today to book a viewing. (id:6769)