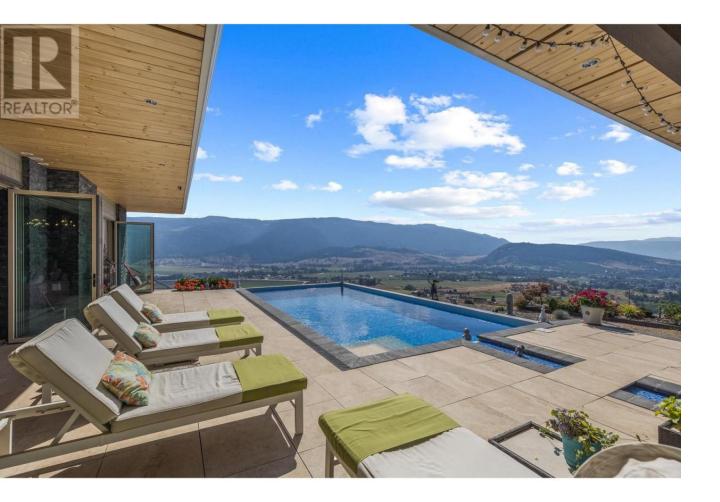

## 41 Ranchland Place Coldstream British Columbia

\$2,245,000

Welcome to 41 Ranchland Place with a view considered the most awe inspiring in the Okanagan Valley. Sitting on 5+ acres high above beautiful Kalamalka Lake and the pastoral Coldstream Valley, this 4 Bed/4 Bath estate home is ideal for empty nesters looking for the ultimate "Okanagan Lifestyle". Entertaining family and friends will be a fun-filled breeze in the gourmet kitchen and the spacious covered outdoor alfresco area boasting a tiled and heated saltwater pool, pizza oven, double sink, new Napoleon barbeque, hot tub and cozy gas fireplace. Enjoy quiet, rural living with the in-town amenities of natural gas, municipal water and fiber optic internet. Add to all this is the convenience of being a 6-8 minute drive to the grocery store, movie theatre and Vernon Jubilee Hospital. At 3848 sq. ft., this rancher offers one- floor living with an inviting open floor plan and highly desired split bedroom design that flows seamlessly from indoors to outdoors through 3 sets of large Nana- style doors in the living room, dining room and the primary suite. 3 of the 4 bedrooms have ensuite bathrooms with roll-in showers and travertine-tiled heated floors. Additionally there is the large 2-car garage and a huge RV garage for your toys! The partial basement has the bonus of a roll-up garage door entry. The property is zoned for two residences (a future carriage house?). Imagine falling asleep every night looking out over the twinkling lights of Coldstream and the placid beauty of Kal Lake. (id:6769)