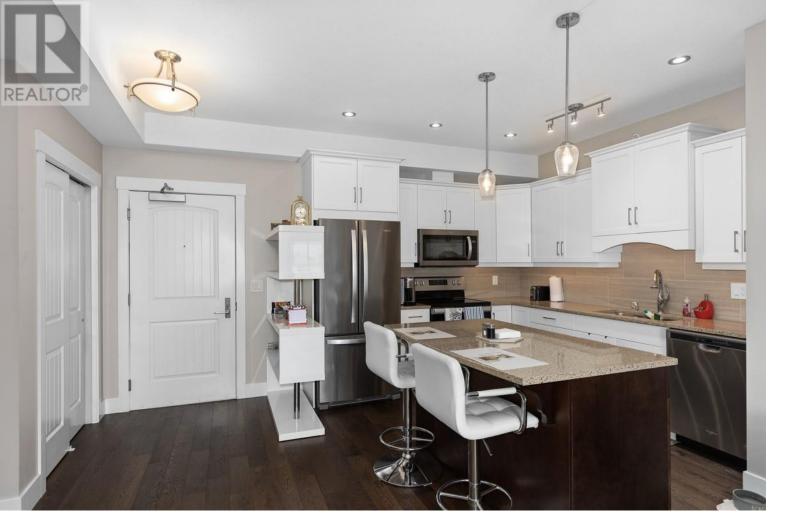

## 1165 Sutherland Avenue 410 Kelowna British Columbia

Discover the perfect blend of comfort and convenience in this beautiful 2-bedroom, 2-bathroom top-floor condo, located directly across from Capri Mall. With a location just minutes from downtown Kelowna, this home offers easy access to shopping, dining, parks, and Okanagan Lake. Enjoy the perks of a secure underground parking spot and relax with friends or family on your private balcony, a perfect spot for soaking in Kelowna's sunshine. Ideal for first-time homebuyers, savvy investors, or anyone eager to embrace Kelowna's active lifestyle, this condo is a fantastic opportunity to stay close to the action while enjoying a serene, modern space. Schedule a viewing today to make this exceptional condo yours! (id:6769)