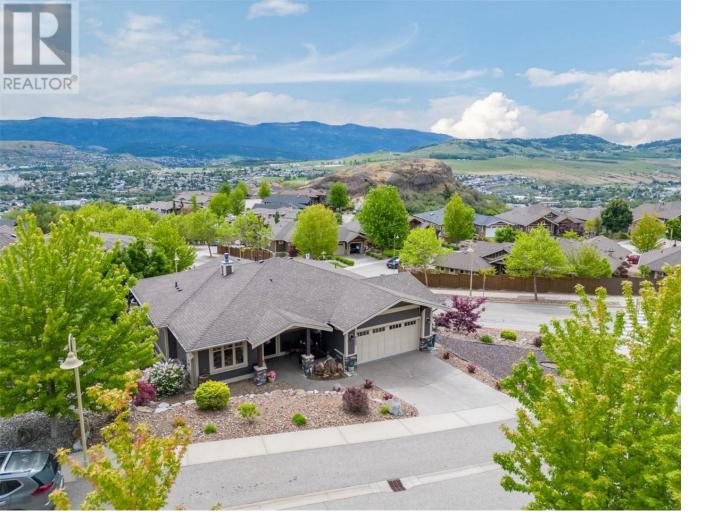

## 4100 Rockcress Court Vernon British Columbia

\$1,244,000

An entertainer's dream home! Located on a premium corner lot mid-way up Turtle Mountain Estates, this exquisite 4 bedroom 3 bathroom rancher with full walk out basement boasts fabulous mountain and city views. The spacious kitchen offers high end finishings including granite countertops throughout, hardwood floors, Samsung Bespoke glass panel appliances, RO water filtration system, and a pantry. Just past the living room complete with gas fireplace, the gorgeous primary bedroom has a walk in closet, 5 piece ensuite with heated floors, dual sinks, bath tub and 10 mm glass shower. Serve your guests on the roomy covered upper patio in any weather as it features built in overhead heaters. Take the stair lift to the lower level where you will find a huge family room with heated tiled floors, a wet bar, two bedrooms and a gas fireplace. This area has potential to be developed into a suite / mortgage helper and boasts an extra 197 square feet of unfinished storage space to the 2406 square feet of finished space. Exit the lower level to your professionally landscaped pool deck complete with inground pool, outdoor kitchen and gas fire island / bar. High ceilings, ample windows, top of the line window coverings and a southern exposure makes this home a bright and airy dream! Park inside your two car garage or directly outside it with an additional two spaces. Plenty of street parking as well. (id:6769)