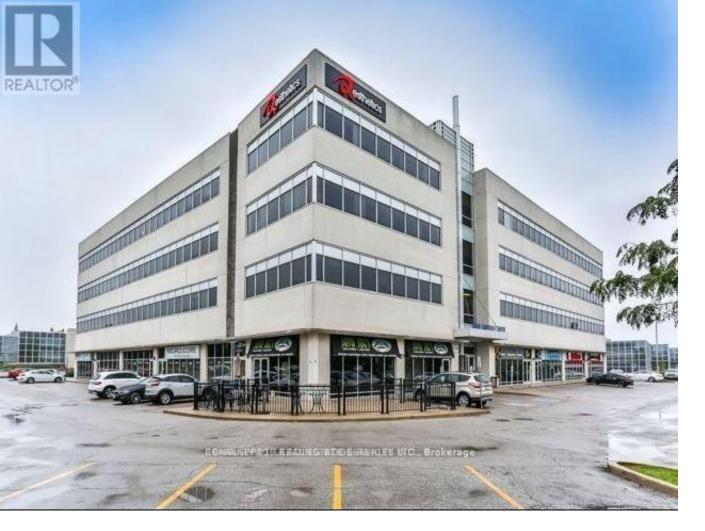

## 9140 Leslie Street 411 Richmond Hill Beaver Creek Business Park Ontario \$1,299,000

Seize The Opportunity To Own Your Own Office In A Prestigious, Modern Office Building. This Professionally Finished Office Space Includes An Efficient Build Out With 7 Offices, Boardroom, Kitchen, Storage Room And Reception Area. Ample Free Parking Available For Tenants And Visitors. This Space Includes Reception Desk, Cubicles, Boardroom Table And Chairs, And All Other Furniture Is Negotiable. (id:6769)