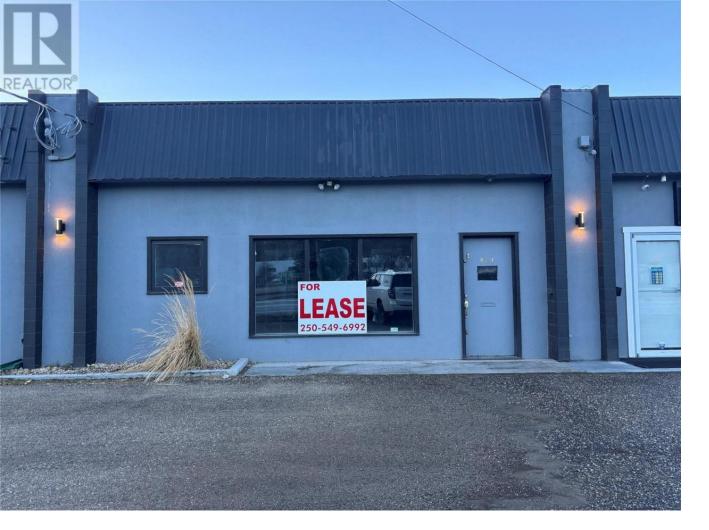

## 4114 25 Avenue Vernon British Columbia

This prime commercial lease space, located just off 25th Avenue, offers excellent visibility and high drive-by traffic, making it an ideal spot for your business. With industrial zoning, the space provides versatile potential for a variety of uses. It features both a bay door and a man door for easy access, providing flexibility for operations. The location is highly convenient, close to everything you need, ensuring easy access for both clients and employees. At a competitive gross lease rate of \$3,300 per month, this space is a fantastic opportunity to grow your business in a thriving area. (id:6769)