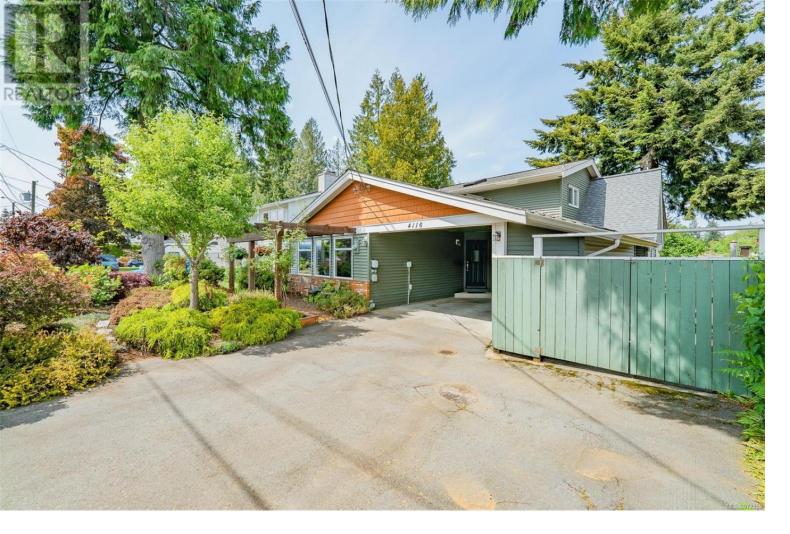

## 4116 Orchard Circle Nanaimo British Columbia

\$824,900

Pride of ownership is reflected throughout this warm and welcoming 4 bedroom and 2 bathroom split level Uplands home. Tastefully renovated with upgrades including additions on both levels to enhance the living space and add coveted storage. The plan flows from the warmth of the living room into the open dining area and 2019 reno'd kitchen; the owners defined these rooms with classy wall art. The home features a family room with media system for your own home theatre experience. A 'work from home' office, storage room, 2 piece bathroom, 4th bedroom, laundry and carport/rear yard accesses complete this level. The upper level features 3 bedrooms and a semi-ensuite bathroom, ideal for young families. The 2nd bedroom also has an playroom, ideal for toys, student desk. The backyard is amazing: an oasis featuring a low maintenance and expansive patio, fire pit with surrounding chairs (included), gardens, lighting, and BBQ area. Irrigation, planter pots, newer shed, and easy access to the inside and front yard make this the ideal space for gatherings. Important additional features include 5 year old roof and skylights, heated tiled floor, new siding, and an storage room within the single carport. The location is also ideal: walking distance to Uplands School, close to bus routes, NN Town Center, Oliver Woods, and a family park across the road. All measurements are approximate and should be verified if important. (id:6769)