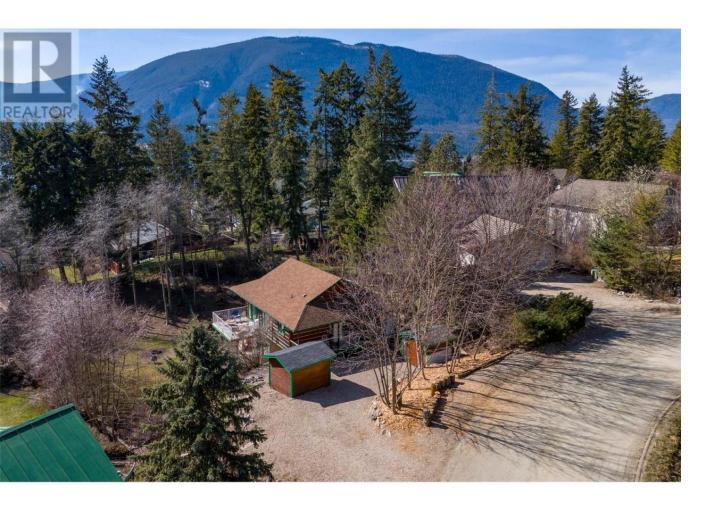

## 412 Sumac Road Tappen British Columbia

\$599.000

Adorable 4 bdrm log home with 2 bathrooms and fully finished basement in the community of Sunnybrae. Bright and light with views of The Shuswap Lake from your windows and deck. Beautiful large square logs with sunken living room and gas fireplace make 4 seasons work in this rural home.2 bdrms up and 2 down with daylight basement and another gas fireplace. Walk out the sliding doors in the family room to the large lot with space to host the family with a dog run and room to kick a ball and put up a trampoline! storage sheds, covered porch and mins to the beach and public park this is a great place to retire. Short drive to Salmon Arm only a 20 mins. firehall and winery a short walk away! quick possession possible (id:6769)