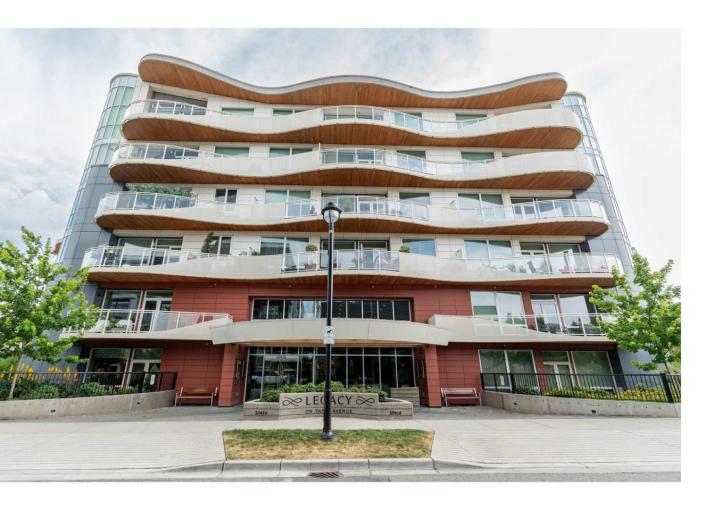

## 20416 PARK 413 Langley British Columbia

\$999.000

Legacy on Park Ave - Langley's most luxurious condo building! No expense spared on the fabulous open plan "corner unit" with nearly 1,400 SF, 9' ceilings, floor to ceiling German engineered UV rated windows providing an abundance of natural light. A former show home with expensive millwork included. Gorgeous 3/4" hardwood flooring throughout with cork underlay for sound control. Gourmet kitchen with high end appliances, caesarstone countertop with a sit up island and large windows. The primary bedroom has a huge walk-in closet with organizers and separate balcony to enjoy sunrise, plus a beautiful en-suite bath with a walk-in frameless shower, heated floors & dual vanities. Floor drains in all bathrooms and laundry room for insurance savings. Ducted air conditioning, "CLT" construction. Two spacious sundecks facing north and east both with gas outlets & views of Douglas park and beyond. 2 parking stalls, storage locker, EV charging, concierge and 1st class amenities! (id:6769)