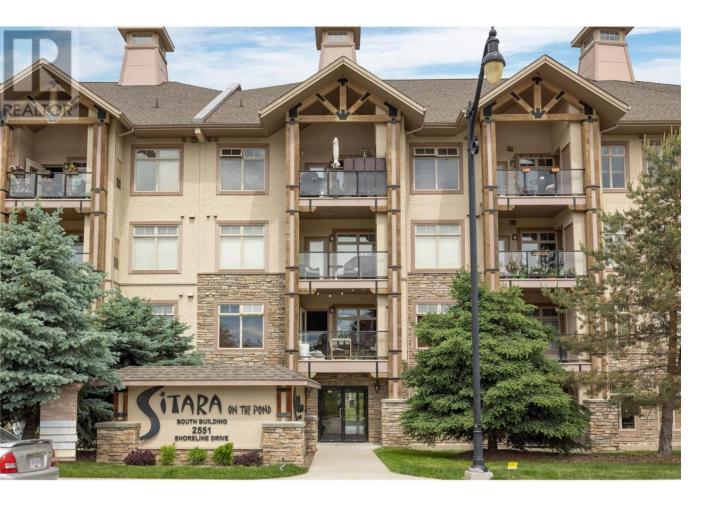

## 2551 Shoreline Drive 413 Lake Country British Columbia

\$419,000

Nicely updated 1 bedroom + den, 1 bathroom unit, in the desirable Sitara on the Pond complex with nice views from this top floor unit. Upgraded flooring, paint, heat pump, and more! Good size 4 piece bathroom with cheater door to the large master bedroom. Den/office as well of the main living area. Living room leads to the covered deck to enjoy the Okanagan weather. Building amenities include pool, fitness room, library, and pool table. Pets are 1 pet under 20lbs and 14"" to shoulder. Secured parking and storage locker. Great location close to shopping, Kelowna Airport, and plenty of trails! Quick possession possible! (id:6769)