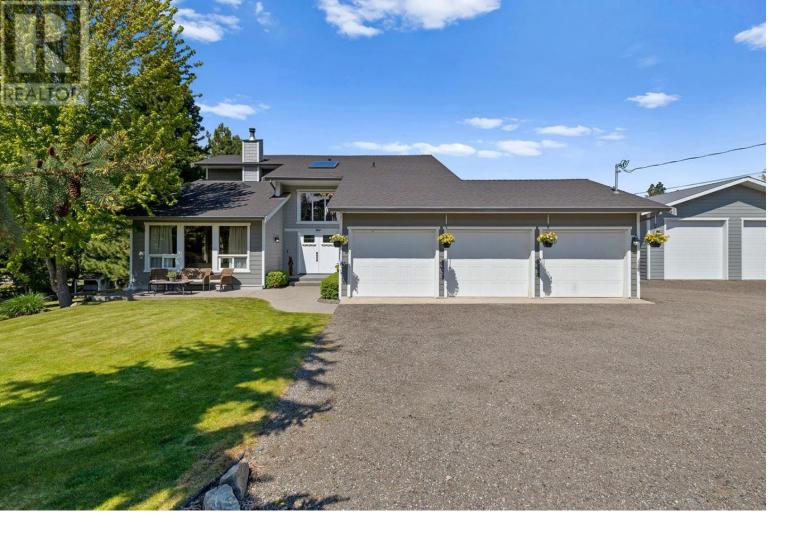

## 4139 Wallace Hill Road Kelowna British Columbia

\$2,499,000

Welcome to your rural dream home! Situated on a picturesque 2.54-acre parcel not in the ALR, this stunning fully renovated two-story residence with a fully finished basement offers everything you need for comfortable country living and more. Outdoor living truly shines with a large inground pool on a concrete patio, hot tub under a pergola, and a covered lounge area for year-round enjoyment. Ideal for horse lovers or hobby farmers, the fully fenced property features horse pens, riding arena, and multiple outbuildings. Storage and workspace abound with an attached 3-car garage, a large detached shop with washroom, 12ft ceilings, a car hoist, and ample space for RVs, boats, quads, and all your toys. Inside, the beautifully renovated interior features a bright open-concept layout, a grand entry, and a sunken living room with vaulted plank ceilings, rich oak floors, and a striking floor-to-vaulted-ceiling stone fireplace... truly amazing! The spacious primary suite includes a private walk-in closet and spa-like ensuite with skylight and dual sinks. Perfect for multi-generational living, the home includes a 1-bedroom in-law suite. All located in the highly desirable community of South East Kelowna, where you'll enjoy peaceful rural living just 10 minutes from all the amenities of town, and within walking distance to South Kelowna Elementary school! (id:6769)