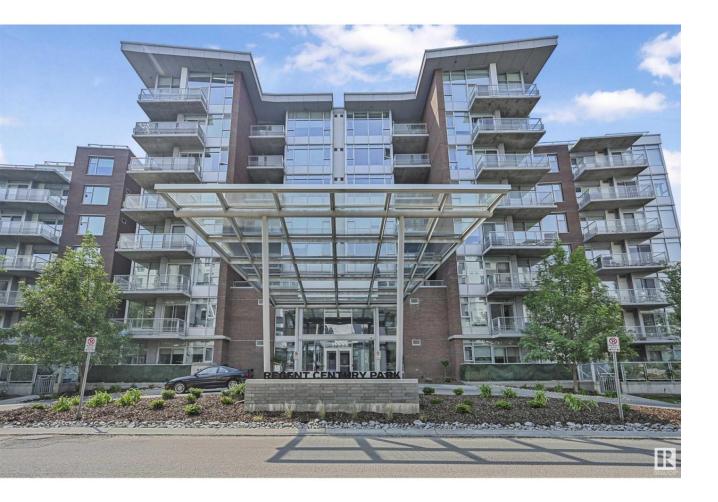

## Edmonton Alberta

Convenient living meets comfort at the Regent Century Park. Condo Fees INCLUDE heat, AC, water, electricity & internet!! Great orientation w/ COURTYARD/POND view that can be enjoyed on sizeable balcony. Open concept layout featuring trendy finishes & plenty of natural light. The room centers around the spacious kitchen w/ an oversized quartz floating island, plenty of cabinetry & Kitchen Aid appliances. Living room has gas fireplace & balcony access. Area complete w/ dining nook or alternatively use as office space. Large bedroom has walkthrough closet to ensuite w/ soaker tub, fully tiled shower & vanity. Plus IN-SUITE LAUNDRY. Upgrades include quartz counters, beautiful marble tile bathroom, 9' ceilings, upgraded lighting/ceiling fan & AC. Great space for young business professionals, couples or those looking to downsize. Building also has gym in common area. STEPS AWAY TO LRT, transit, shopping, restaurants & major arteries. Property also includes titled UNDERGROUND PARKING + titled STORAGE LOCKER. (id:6769)