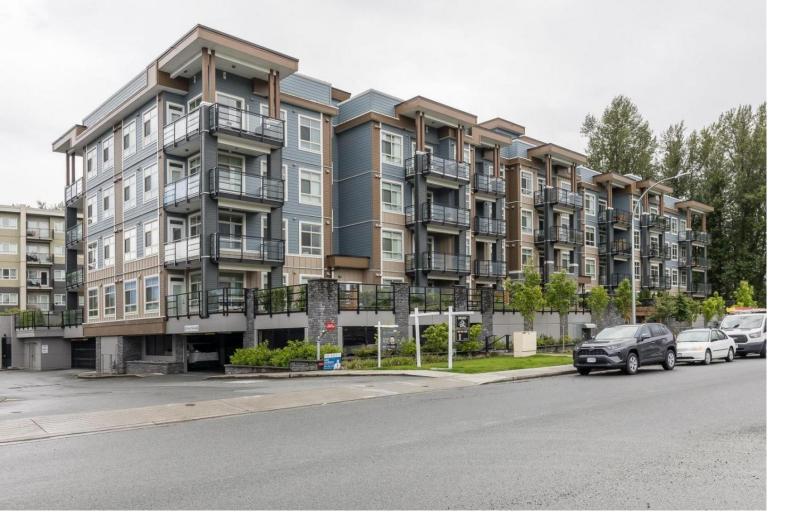

## 45562 AIRPORT Road 414 Chilliwack British Columbia

\$498,000

The ever popular Elliot offers up this 2 bed, 2 bath condo! Like new unit has open floor plan. Kitchen has sleek white cabinetry, modern finishes, stainless appliances and granite countertops. Large island has the perfect eat-up area and offers ample extra counter space. Enjoy high quality laminate flooring throughout the main living area. Electric fireplace in a shiplap feature wall and there's massive views of Mt. Cheam. Primary bedroom is flooded with natural light and has a luxurious ensuite. 2nd bdrm is large enough to fit a queen bed and the main bathroom has a giant soaker tub! Soak in those morning sunrises on the oversized east facing patio, great for entertaining or BBQ'ing. The storage locker is on the same floor as the unit! 1 parking stall, 2 pets with no size restrictions! (id:6769)