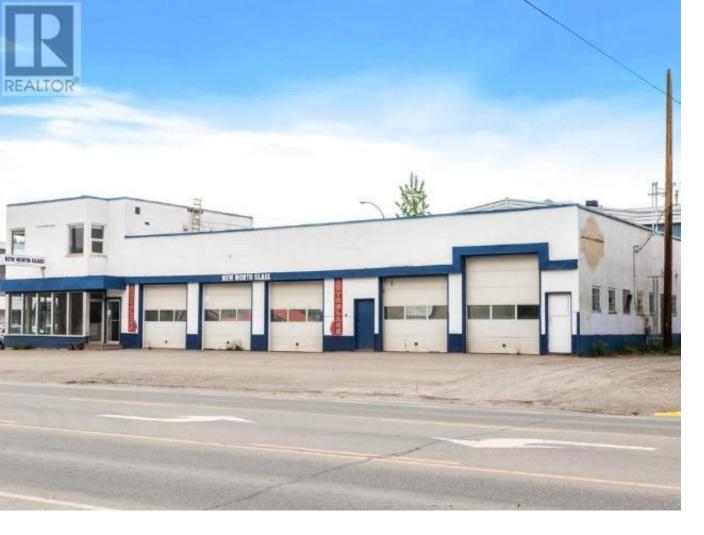

## Whitehorse Yukon

\$1,149,000

Prime Downtown Location! This 100'x100' corner lot on 4th Avenue hosts almost 5000 sf of commercial space plus two rental suites above. 100' of 4th Ave frontage with a retail portion, 5 bay doors w/ high ceilings and excess amount of storage. Plenty of parking in the front for customers and plenty of rear parking for tenants & staff. Mixed-Use Commercial zoning (CM2) offers wide range of commercial and residential uses (child care, eating & drinking establishments, health services, office-based businesses, clinics, private clubs, studios etc). Don't miss this rare opportunity to operate your business in a location set for success. (id:6769)