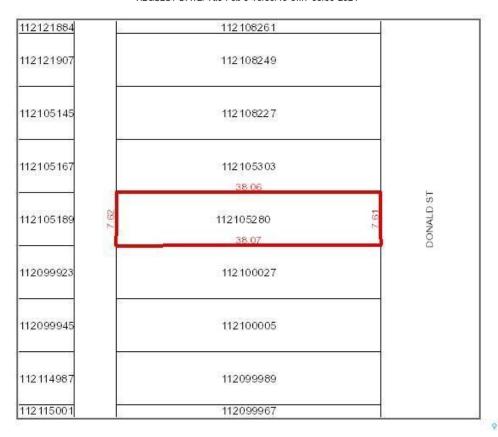

## Surface Parcel Number: 112105280

REQUEST DATE: Tue Feb 6 13:05:43 GMT-06:00 2024

## Regina Saskatchewan

\$11,000

ONE 25' x 125' undeveloped residential lot in Devonia Park or Phase IV of West Harbour Landing. There is another 25' x 125' lot next to this lot available as well. Devonia Park is a quarter section of land originally subdivided into 1,400 lots in 1912. Investment opportunity only at this time with potential to build on in the future. Brokerage sign at the corner of Campbell Street and Parliament Avenue. GST may apply to the sale price. More information in the 'West Harbour Landing Neighborhood Planning Report'. There will be other costs once the land is developed. (id:6769)