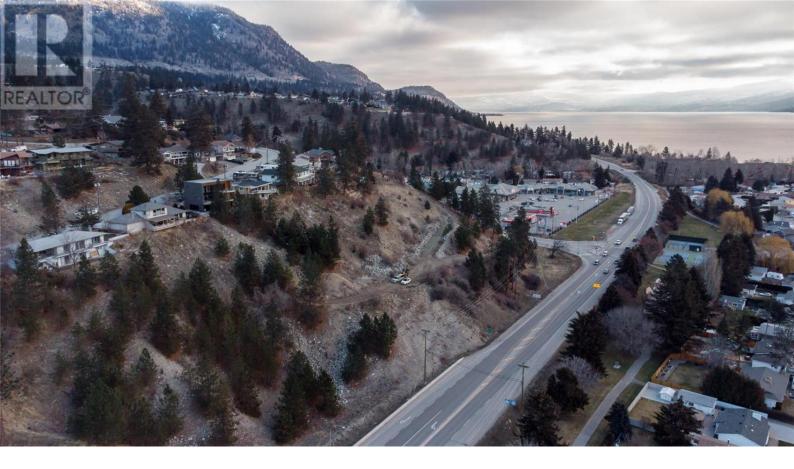

## 4149 97 Highway Peachland British Columbia

Opportunity knocks.. build your dream home in the heart of Peachland on this private 2 acre parcel. Lake views, level plateaus, walking distance to the lake, shopping, restaurants, recreation, transit and schools. Zoning is RR1 - rural residential with possibilities such as bed and breakfast, home based business, house with carriage house. Highway frontage. The OCP supports low density residential, mixed use of commercial/residential, tourist accommodation, retail/ commercial in this area so this is also an excellent holding property with its central location! (id:6769)