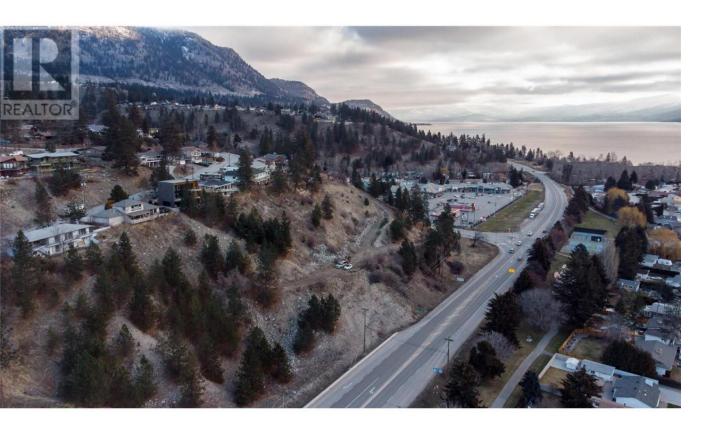

## 4149 Highway 97 Other Peachland British Columbia

\$895,000

Opportunity knocks.. build your dream home in the heart of Peachland on this private 2 acre parcel. Lake views, level plateaus, walking distance to the lake, shopping, restaurants, recreation, transit and schools. Zoning is RR1 - rural residential with possibilities such as bed and breakfast, home based business, house with carriage house. Highway frontage. The OCP supports low density residential, mixed use of commercial/residential, tourist accommodation, retail/ commercial in this area so this is also an excellent holding property with its central location! (id:6769)