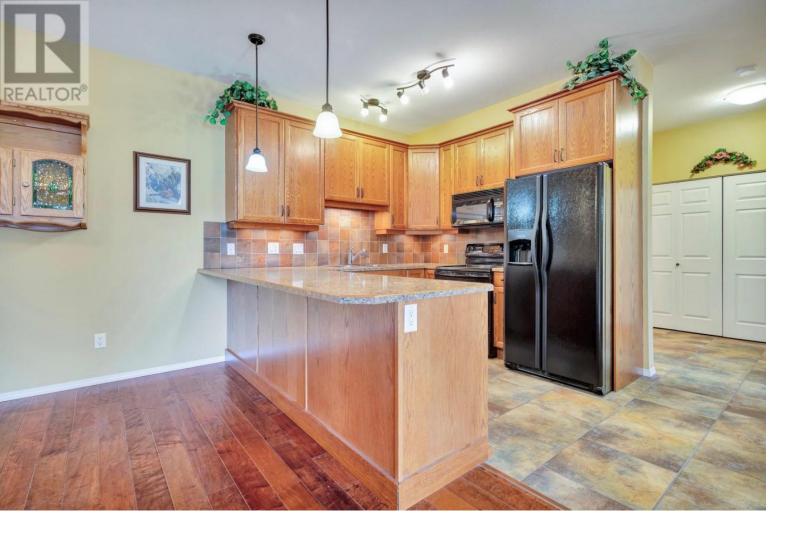

## 250 Hollywood Road 415 Kelowna British Columbia

\$450,000

Beautifully maintained home in the centre of the city! Pride of ownership shines throughout this spacious 2-bedroom, 2-bathroom home boasting over 1,000 sq ft of thoughtfully designed living space. Located in the heart of the city, this property offers both comfort and convenience, perfect for first-time buyers or anyone looking to enter the market. Enjoy a bright and inviting layout with a large primary bedroom complete with a generous closet space and a well-appointed ensuite. The kitchen is thoughtfully laid out, ideal for both daily living and entertaining. You'll love the open feel and natural light, paired with sweeping mountain views that create a tranquil backdrop to your day. This home is incredibly well cared for, you truly have to see it to appreciate the attention to detail and maintenance. Just minutes from major shopping, restaurants, schools, and only a short 15-minute drive to the airport, UBCO, and Big White. Location, views, and space- this one has it all. Don't miss your chance to call it home! (id:6769)

Kitchen 9'11" x 12'5"

Dining room 11'5" x 12'7"

Living room 13'2" x 16'1"

Bedroom 10'3" x 15'2"

3pc Ensuite bath  $5'0'' \times 12'11''$ Primary Bedroom  $13'8'' \times 16'2''$ 3pc Bathroom  $8'6'' \times 5'8''$ Foyer  $8'6'' \times 12'4''$  Listing Presented By: