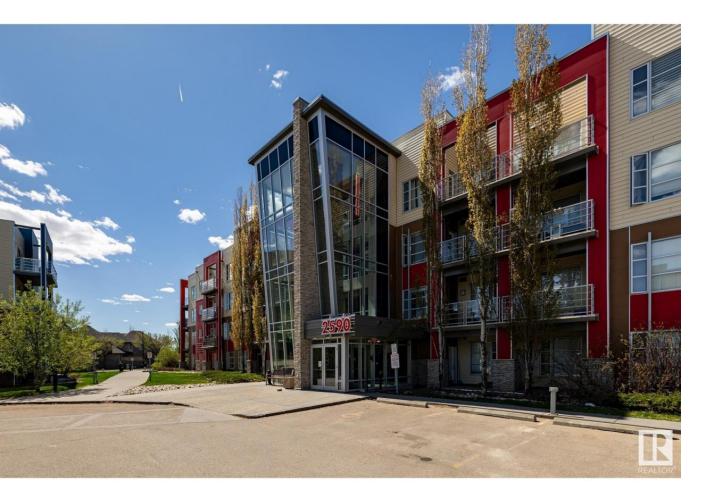

## Edmonton Alberta \$175,000

Welcome to The Ion in Ambleside - one of SW Edmonton's most sought-after condo communities, surrounded by parks, trails, and the vibrant shops & amenities of Windermere. This top-floor, east-facing unit offers one of the best views in the complex--look straight out at the pond from your kitchen (not into another building!). With just a little TLC (think fresh paint and updated appliances), it has amazing potential. Inside, you'll find beautiful white cabinetry, quartz countertops, light-toned flooring, big windows, and 9-foot ceilings that make the space feel bright and airy. Built-in office nook, in-suite laundry, and underground parking with storage (a must!). Comes with a gas line for your BBQ, fitness centre, social room, guest suite, and picnic gazebo. The lon is pet-friendly, well-managed, and loved by long-term owners. Don't overlook this one - it's truly one of the nicest units in the building, with so much to offer and just a little work to make it shine. (id:6769)