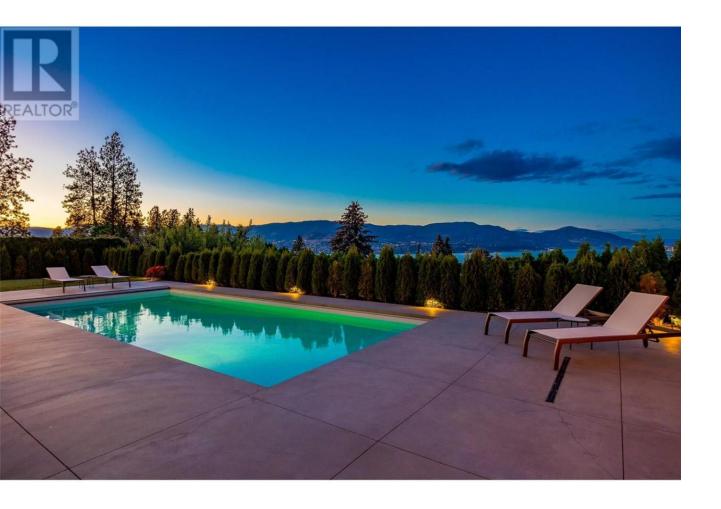

## 415 Curlew Drive Kelowna British Columbia

Imagine enjoying a glass of wine at sunset, taking in the expansive views of the lake, mountains, vineyards, and all the sparkling lights of the city. This established neighborhood is in high demand for its large, sprawling lots, yet this home is just a few years old and offers all the modern conveniences, including high ceilings both upstairs and down. The garage also features high ceilings, perfect for a car lift or extra storage. The modern entertainer's kitchen is accented by a hammered granite bar top and an oversized pantry. This bright, open floor plan is as functional as it is beautiful, with thoughtful touches of design excellence and quality craftsmanship that are only found in homes built by a premier builder. That same high standard extends outside, where you'll find a 16 x 34 pool with an auto cover for safety and a cabana for shade. The huge lot not only offers privacy but also has room for full-sized RV parking (with its own sani-dump) and a separate guest suite! Now you don't have to choose between a newer home on a small lot or an older home with room to breathe--here, you can have it ALL! Call your favourite agent today for full details and floor plans, or better yet, book an evening showing and enjoy your own private sunset experience today! (id:6769)