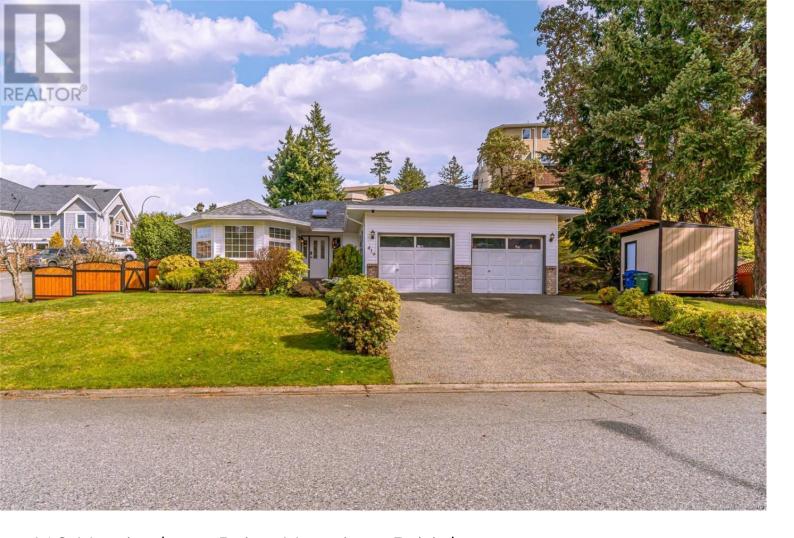

## 419 Nottingham Drive Nanaimo British Columbia

\$859,000

Welcome to one of Departure Bay's most coveted neighbourhoods, Sherwood Forest. This charming 3-bed, 2-bath rancher is nestled in a serene setting, close to the picturesque walking trails of Linley Valley & just a short drive to Departure Bay beach. Discover a meticulously maintained interior boasting a tastefully re-designed kitchen Reno in 2022 including new appliances. Cozy up beside the gas fireplace, installed in 2023, complete w/ a fresh tile surround. A heatpump w/ AC & newly insulated crawl space, ensures enhanced energy efficiency and comfort year round. The garage boasts upgraded electrical, providing ample power for projects and tools. Additional storage space is provided by the new 9x11 shed added to the exterior, perfect for storing outdoor equipment and seasonal items. Step outside to the expansive wrap-around patio, ideal for entertaining guests or simply enjoying the tranquility of the beautifully landscaped yard. With a full irrigation system in place, maintaining the lush greenery is a breeze, allowing you the perfect space to relax and soak in the natural beauty of this corner lot. This one is a must see, please reach out to schedule your viewing today! Data and measurements are approx and must be verified if important. (id:6769)