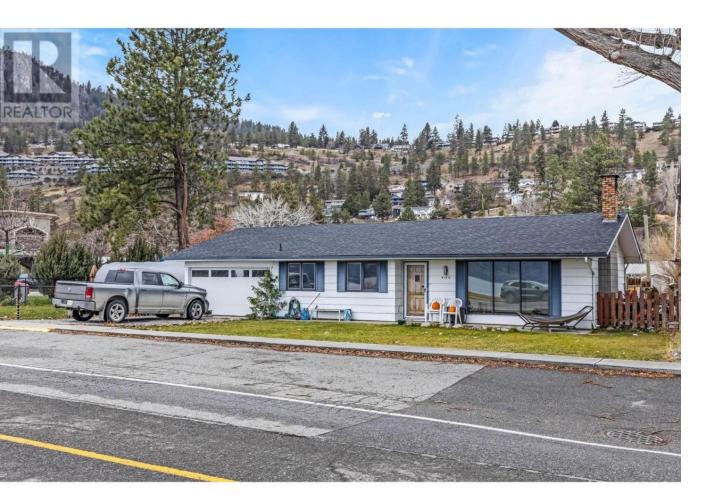

## 4194 Beach Avenue Peachland British Columbia

\$2,060,000

ow RARE is it to find a piece of Real Estate this INTERESTING? The opportunity is NOW. This ONE of a kind piece of PRIME land is located right off the main entrance into the resort style town of Peachland. The future of this property will be some of the most sought after development in town. Located directly across the street from BLISS BAKERY, this 10,000 sq. ft., semi waterfront, corner lot has an almost 1100 sq. ft Rancher on it that will continue to generate INCOME while it is being held. NO SPECULATION TAX. The City of Peachland is encouraging development of this piece. A number of different ideas have been explored. How about retail on the ground floor and condos above? What about the potential of perhaps a waterfront Hotel?The possibilities are NUMEROUS. As always, please check with the city before making any decisions. If you are looking for a UNIQUE opportunity to be involved in the development of this lakeside town, please get in touch. (id:6769)