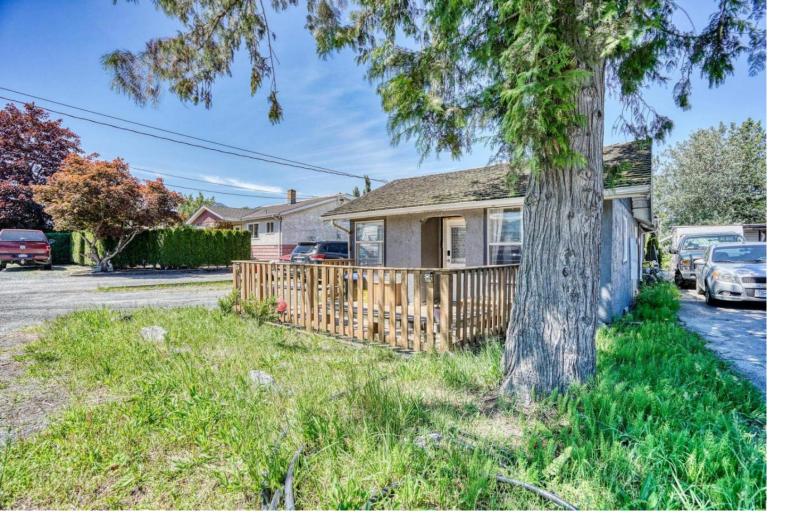

## 41941 YARROW CENTRAL Road Chilliwack British Columbia

\$6/9,900

Rare find! Where else do you find a 2 bedroom detached home for under \$700,000?! This home had updates w/previous owners, which includes most windows, flooring, 100 amp service, plumbing, septic field, perimeter draining, & owners added a hot water tank (~ 4 yrs ago). New light paint makes this home bright w/a great flow to the layout. Kitchen has white kitchen cabinetry w/a pop of green & SS appliances. Watch the world go by while enjoying morning coffee or sunsets on the nice front patio. Large primary bdrm at back has patio doors leading into the yard. This home has 200+ sq ft of additional storage b/w the storage on side of the home & another (almost finished) storage shed in the great sized backyard. Close to most amenities in the desirable Yarrow community with great freeway access. (id:6769)