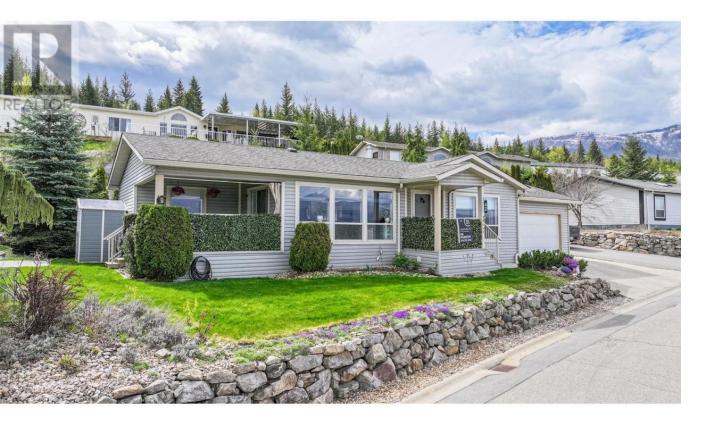

## 1510 Trans Canada Highway 42 Sorrento British Columbia

\$399,000

LIVE THE SHUSWAP from this custom built, 2 Bedroom 2 Bathroom updated dble wide modular home! Located in Sorrento's Deer Ridge Estates MH Park. This home is located on the end of a quiet cul-de-sac and offers stunning views of Shuswap Lake. Only minutes away from recreational activities the Shuswap has to offer! An excellent open floor plan with bedrooms located on opposite ends, both offering lake and mountain views & large built in storage organizers & removable noise reduction window inserts. Primary with ensuite and both bathrooms include updated toilets, sinks, skylights, and laminate flooring. Kitchen includes fridge, washer/dryer & new stove, new light fixtures, new sink and facet. Large, covered deck offers the opportunity for you to have meals outside while taking in the views! Landscaped yard showcases an English garden to one side, flowers, & a lilac tree in front of the house with flower trims on the grass rock, a must see in spring and summer. Lawn is manicured, and for the gardener room for a raised garden bed at back of house with a shed to hold all your garden tools. Attached garage fits one car along with large storage capacity, & a second parking spot to the side of house for visitors. Additional parking on the cul-de-sac for additional visitors too. Seller will consider selling key furnishings of home. Park is age restricted to 55+ & offers a great sense of community, pets ok (Dogs 10 kg. or less)! The home shows easily 7 day/week. Too many updates to list. (id:6769)