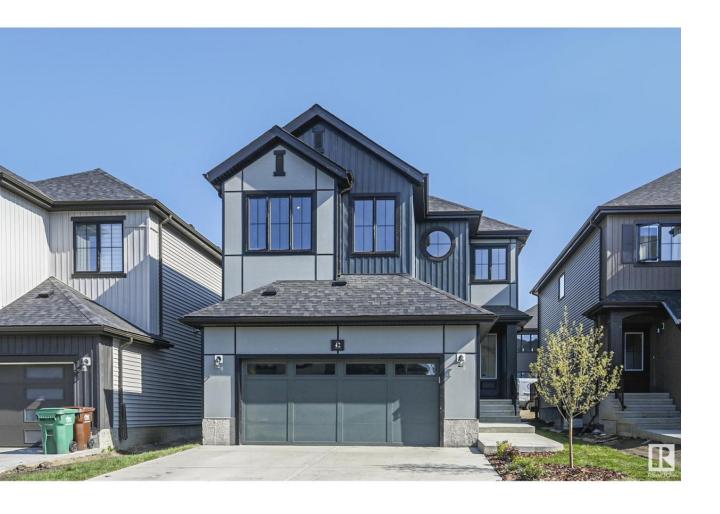

## St. Albert Alberta

\$699,900

Better than new! This stunning 2024 built Blackstone home has it all! Landscaping, Deck, Window Coverings, 3-pane windows, separate entry + many upgrades await you in this beautiful 2341sqft masterpiece! Main floor feat. a gorgeous chef's kitchen with B/I appliances, quartz tops, gas cooktop, SILGRANIT sink, walk-thru pantry + a mesmerizing mosaic tile splash. The dining nook feat. a coffered ceiling, custom bar w/extra cabinets + bar fridge. Vaulted G/R feat. linear F/P surrounded by dramatic floor to ceiling stone! Completing this level is a lrg den, 1/2 bath, wainscotting, 8" doors + mudroom w/custom shelving. The upper level feat. 3 bdrms, a 5-pc bath, bonus loft overlooking the G/R + laundry rm. The mstr suite is spectacular w/vaulted ceilings, feature wall, W/I closet + a 5-pc ensuite that is straight out of a magazine! Located steps to the unique Paris playground/park, and a short bike ride to Lois Hole Provincial Park/Big Lake, Cherot is a blossoming family community that is waiting for you! (id:6769)