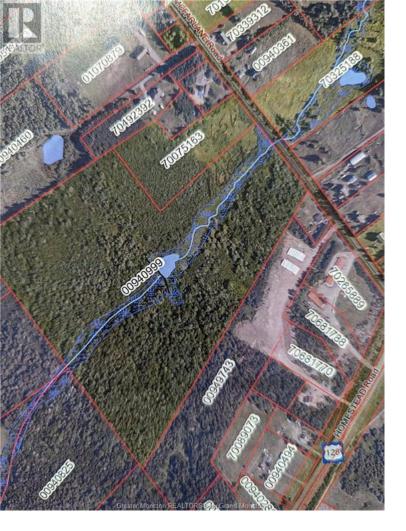

## 42 McFarlane Road Berry Mills New Brunswick \$129,900

Beautiful 37 acre lot with 450 feet of road frontage that gets wider as you go back. There is a small brook running through the property. It would be great for a New Home or subdivide it and sell lots off. Property is just outside of Moncton in Berry Mills. Call for more information or your private viewing. (id:6769)