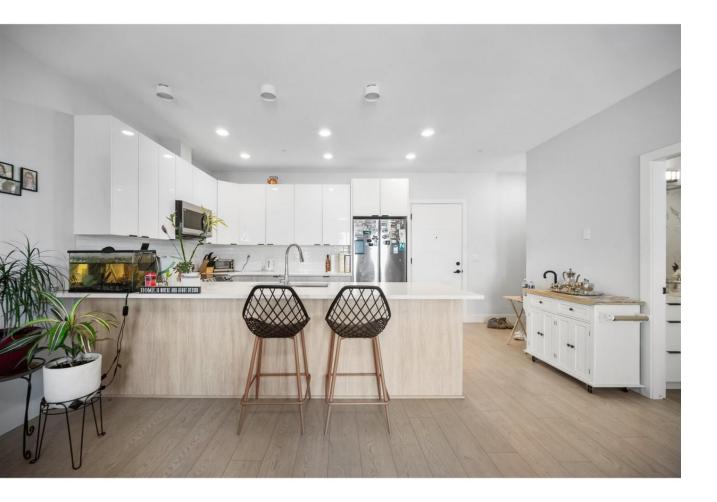

## 20360 LOGAN 420 Langley British Columbia

Comforting urban oasis with 2 beds and 2 baths, boasting 991 sqft of well-designed living space with abundant natural lighting, high-quality laminate flooring, and remarkable tile throughout. Enjoy the balcony view of Mount Baker on the right. It's conveniently located next to the future SkyTrain station and Langley Bus Loop. Indulge in shopping, Langley Casino, and various restaurants just steps away.2 parking stalls and 1 storage locker for your convenience. Bonus features include a golf putting area and a gym to keep yourself fit and entertained. Built by Whitetail Homes, an experienced multi-family residential builder. The Best price per sq ft unit in the are. See you at the open house Saturday and Sunday 2-4 PM (id:6769)