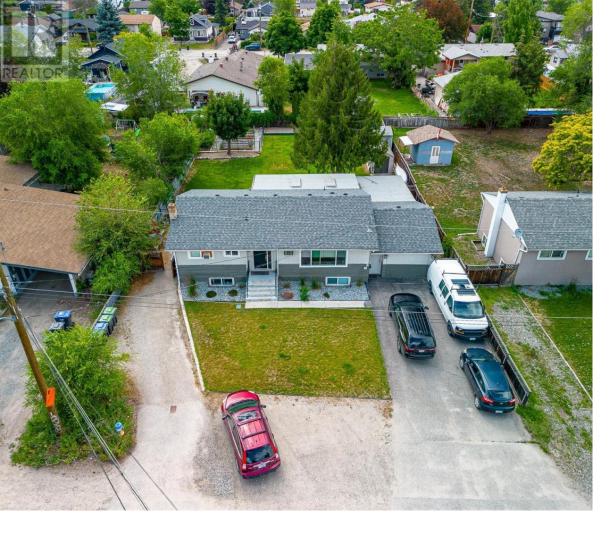

## 420 Asher Road Kelowna British Columbia

\$1,450,000

Presenting an exceptional land assembly with amazing potential for a 6 to 9 storey multifamily building and the opportunity to do a rental-purposed build. Located within 400 meters of a major transit exchange, this site qualifies for parking exemptions, enhancing development efficiency and affordability. With favorable zoning and strong population growth, the site is ideally positioned to meet Kelowna's rising housing demand. Proximity to key amenities—including schools, shopping, parks, and UBCO this is a chance for developers and investors to capitalize on a high-density project in one of Kelowna's fastest-growing urban neighborhoods. (id:6769)