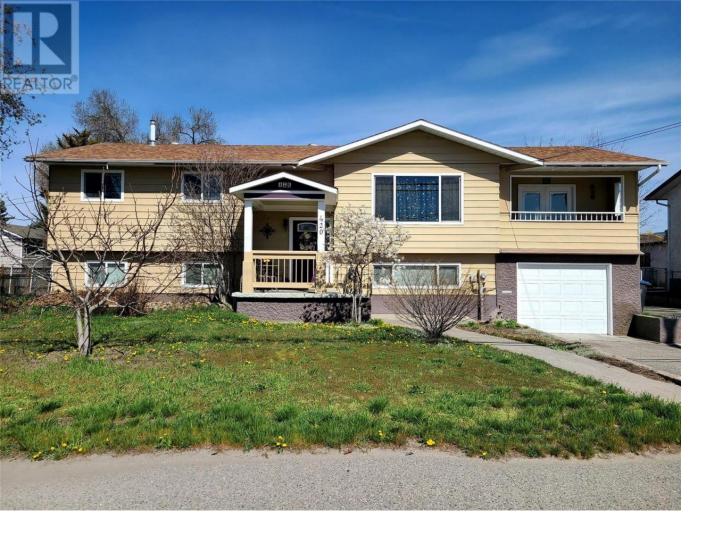

## 420 McCurdy Road Kelowna British Columbia

\$1,550,000

This beautiful .37 (16,117 ft2) acre lot is part of an eight parcel land assembly. Current zoning is RU1 with OCP supporting Suburban Multiple Unit (S-MU). Largest Lot in the land assembly. Charming and well kept home with rental potential and workspaces and outbuildings. Lots of parking. Gated access into back yard. 200 amp service. Hot water tank replaced approx 2016. Furnace and A/C replaced in 2018. (id:6769)