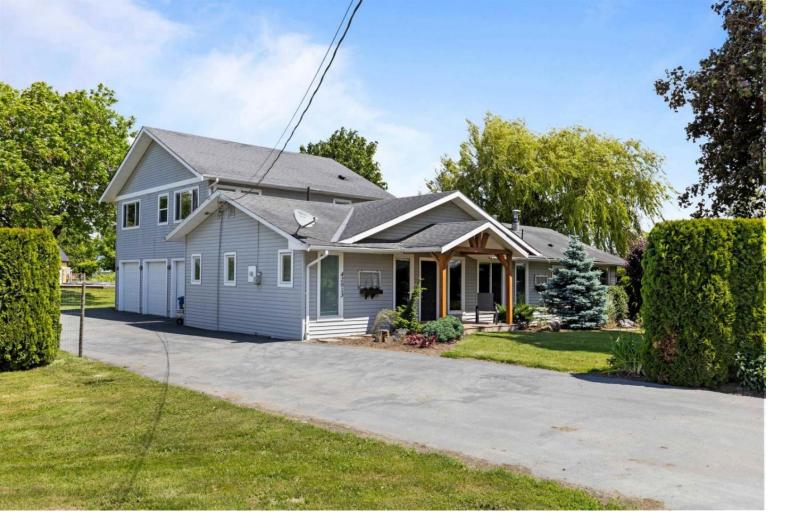

## 42013 SINCLAIR Road Chilliwack British Columbia

\$1,475,000

This 1/2 acre, corner lot in greendale is probably THE BEST location in the entire Fraser Valley. You are walking distance to the Blue Heron Reserve and Vedder River, while living on a quiet & peaceful farm street. There is a HUGE triple garage, 30'x14' boat storage shed, and TONS of additional storage space within the property. The kitchen & primary bedroom have both been recently renovated, as well as A/C added in 2023. This property is ideally laid out for families, with a paved sport court, beautiful pool & pool deck, a big backyard to explore, and even connecting lofts between all three kids bedrooms! All this is complemented by outstanding views of the Cheam Mountain Range, and 360 degrees of farmland all around. Don't miss this incredible opportunity to join the greendale community! (id:6769)