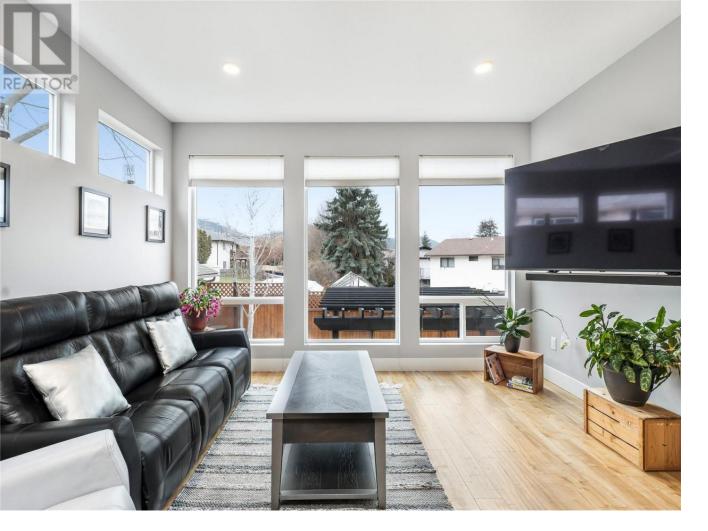

## 4204 14 Avenue Vernon British Columbia \$814,700

Have a look at this incredible opportunity before leaving it off your list. Stepping into this immaculate half duplex, you immediately experience the size of this home! The main floor, with its high ceilings and wood floors, many & large windows, open concept style living/kitchen space, full dining room, & powder room, will astonish you. The maple kitchen has everything you'll want with stainless appliances, wine fridge, a walk-in pantry & a handy storage room. The covered deck off the dining room is perfect for barbecuing in any weather. Down the stairs off the deck is an easy care back yard to relax under the pergola. Up the extra wide staircase to the 2nd floor, you'll discover a spacious, airy principal suite with private balcony. Enjoy the stunning ensuite featuring dual vanities, large walk-in shower and considerable dressing space. Conveniently, the laundry is on the 2nd floor with 2 more bedrooms & main bath. Just past the lower level mechanical room is the interior access to the generous & bright 1 bedroom suite with laundry and private entrance. Perfect for the multigenerational family or short & long term rentals. There's lots of parking for vehicles & "toys" along with an attached oversized single garage. This is a friendly neighbourhood just a couple blocks from schools. This home is close to everything - walking, hiking, biking trails, the sports fields including pickleball. You'll truly appreciate what this home offers once you have a look. (id:6769)

Dining room 10'4" x 10'4"