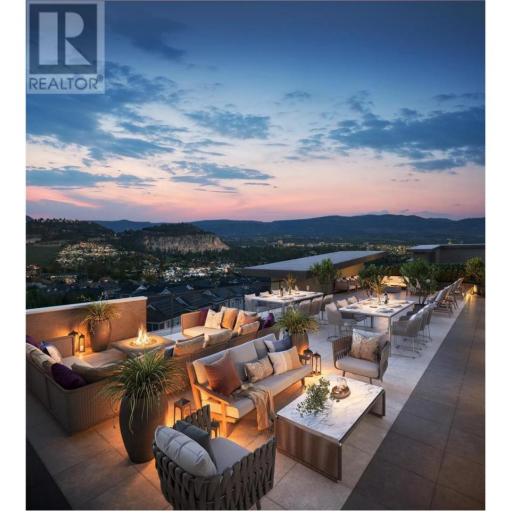

## 660 Boynton Place 421 Kelowna British Columbia

\$331,900

Welcome to the Ridge at Eminence at Knox Mountain! The striking natural backdrop of Knox Mountain is the inspiration for Eminence's upscale, modern mountain architecture and prominent streetscape, working in harmony with the prestigious, well-established neighbouring communities, Highpointe and Magic Estates. This charming well appointed one bedroom and one bathroom offers 408 square feet of modern living space. This beautifully designed home features high-end finishes, including sleek stainless steel appliances and a stunning quartz backsplash that adds both style and durability to the kitchen. The elegant two-toned soft-close cabinets provide ample storage while maintaining a sophisticated, contemporary aesthetic. Eminence is rich in resort inspired amenities which include The Lodge an exclusive owners lounge, outdoor pool and hot tub, fitness centre, off leash dog park and direct access to Knox Mountain's hiking trail system. Whether you're cooking, relaxing, or entertaining, this home offers the perfect balance of comfort and functionality. Don't miss out on this ideal blend of luxury and practicality in a perfect location! Estimated completion mid 2027. (id:6769)