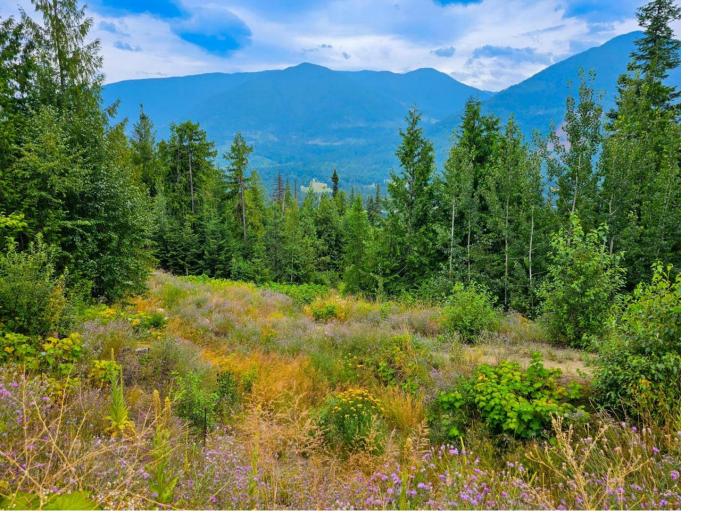

## 421 MOUNTAIN VIEW DRIVE Balfour British Columbia

\$299,000

Welcome to 421 Mountain View Rd, one of the largest lots in the Grandview subdivision. This 4.8 acre lot is only 24 min from Nelson. This property offers multiple build sites with road access, ready for development. The views are absolutely breathtaking, overlooking both directions of Kootenay lake. The setting is quiet, peaceful and private. The south facing slopes are the ideal orientation for morning and evening sun exposure. Power, gas, water, and sewer are ready for hookup. This dream lot is a blank canvas primed for your creation! (id:6769)