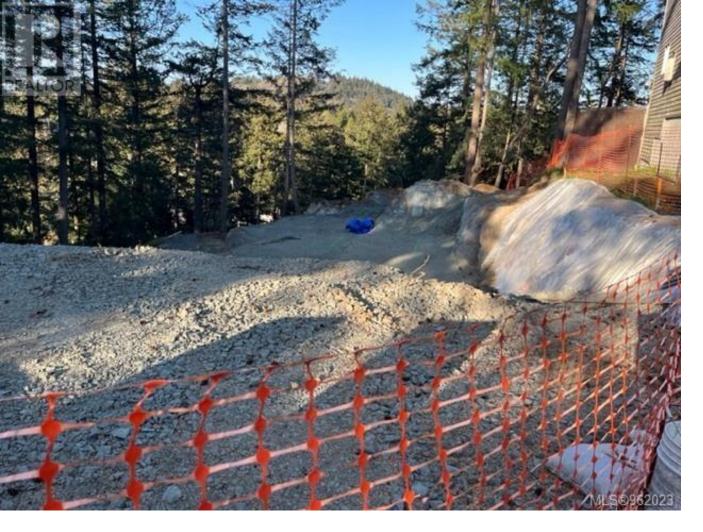

## 421 Owl Place Nanaimo British Columbia

\$392.900

Welcome to 421 Owl Place. All ready to go, great level entry lot with plans, THIS LOT IS FULLY PREPARED WITH ALL GEOTech ENGINEERING in place. All of the paperwork foe this prepped site is available the buyers, get your builders in to look at this amazing priced North Nanaimo lot. Lot is serviced with under ground Hydro, Cable Internet and Water to the lot line. Plans for a three story home, primary bedroom on main with full ensuite, an open plan living area, washroom and easy access to parking for 4 cars and back yard. Upstairs will be 2 more bedrooms and a full bathroom. Lower level will include a fully legal 1 bedroom suite with private access. Beautiful Out-look into the trees on a cul de sac in North Nanaimo. Walking distance to all levels of shopping and Long Lake parks. (id:6769)