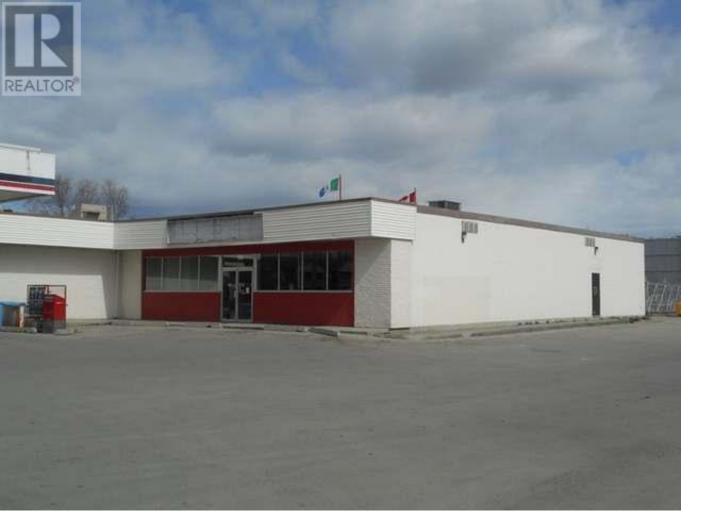

## Whitehorse Yukon

4000 square feet of prime storefront retail space in high exposure location adjacent to Tags Food & Gas and near MacDonalds. Great location for retail or any business that requires high visibility. Air conditioned. Ample onsite parking. Available immediately. Triple net lease. (id:6769)