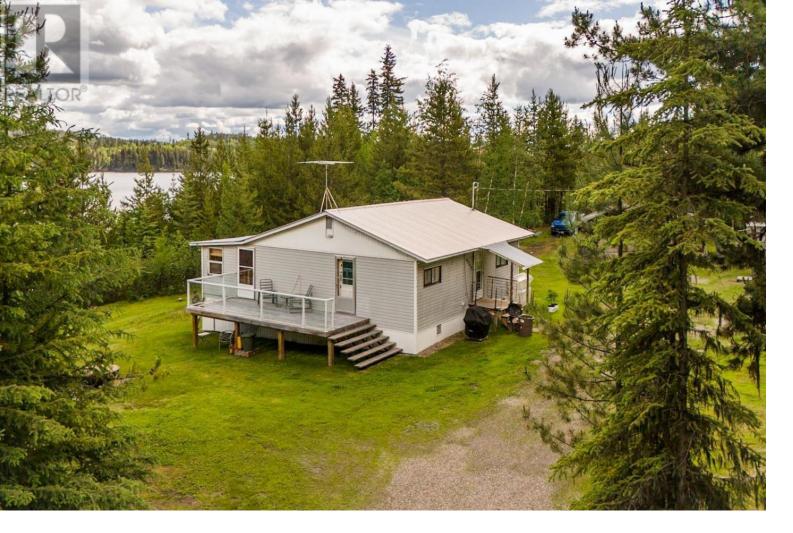

## 42250 BEDNESTI Road Prince George British Columbia

\$469,000

Enjoyable potential! Bednesti properties are coveted, and don't come along every day. Paved road to the driveway, which leads to a 1.4 acre lot overlooking the lake. Cleared enough for many RV's and future dream home sites, yet treed enough to provide plenty of privacy. Enjoy the existing bright and open 1 bedroom dwelling with full power. The large kitchen and living room and an attached sun room provide plenty of space for entertaining. 3 pc bathroom with chemical toilet. The lake view can be enjoyed from the sunroom in not so pleasant weather, sitting around the fire pit, or from the attached sundeck. Plenty of storage for your toys and tools underneath, or in the detached 22 x 14 outbuilding. Cleared lakefront opening with full dock. This is your chance! Start making memories now. (id:6769)