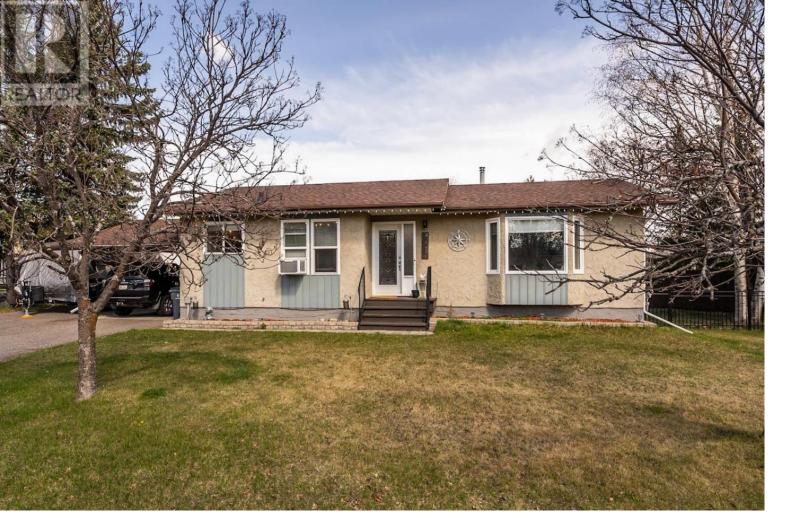

## 4228 GUEST Crescent Prince George British Columbia

\$529,000

Beautiful 5 Bedroom, 2 bathroom home in Pinewood. The living room and family room provide ample space for relaxation and entertainment, and having a large private office is a big plus for those who work from home or need a quiet space. The carport is convenient for parking, 31 X 23 Sundeck, mature trees and fenced. Paved driveway with RV parking. close proximity to walking trails and shopping adds to the appeal. A fully fenced yard is great for privacy and security, and the newer windows, roof, furnace, and hot water tank are important updates that add value and peace of mind for potential buyers. Measurements are approximate, Buyer to verify if deemed important. (id:6769)