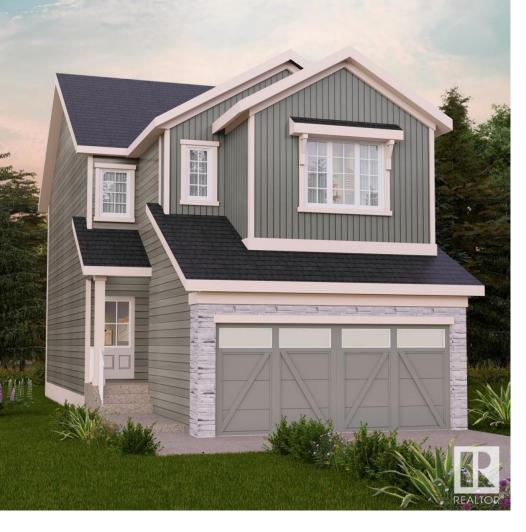

## Edmonton Alberta

\$554,900

Surrounded by natural beauty, Alces has endless paved walking trails, community park spaces and is close to countless amenities. Perfect for modern living and outdoor lovers. The Otis-Z'. This Zero-Lot-Line home is built with your growing family in mind. This single-family zero lot line home features 3 bedrooms, 2.5 bathrooms and an expansive walk-in closet in the primary bedroom. Enjoy extra living space on the main floor with the laundry room on the second floor. The 9-foot ceilings, open to below concept and quartz countertops throughout blends style and functionality for your family to build endless memories. \*\*PLEASE NOTE\*\* PICTURES ARE OF SIMILAR HOME; ACTUAL HOME, PLANS, FIXTURES, AND FINISHES MAY VARY AND ARE SUBJECT TO AVAILABILITY/CHANGES WITHOUT NOTICE. COMPLETION ESTIMATED JAN - APR 2025. (id:6769)