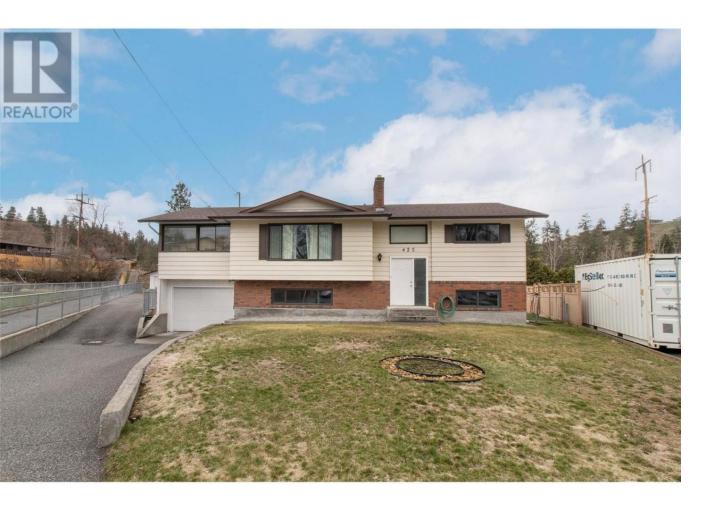

## 425 Burbank Court Kelowna British Columbia

\$899,000

Nestled in a serene creekside setting, this well-maintained home offers peace, privacy, and convenience. Set on a generous 0.36-acre lot backing directly onto the Mission Greenway, nature is quite literally at your doorstep. The fully fenced yard and enclosed deck provide the perfect mix of privacy and leisure for outdoor living year-round. Parking for up to 15 vehicles and tons of space for RV parking. The impressive 24' x 30' double-door garage is a dream for those in need of workshop space. Impeccably maintained and move-in ready. Call to book your private viewing today. (id:6769)